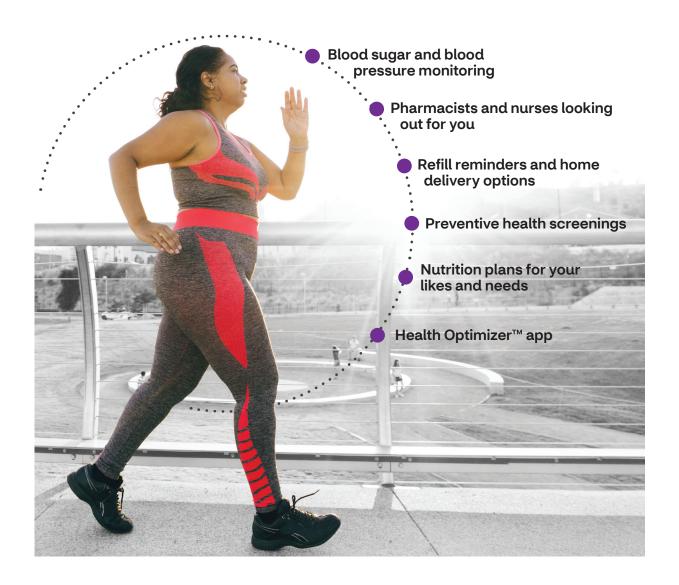

## **Managing diabetes?**

Extra support is here.

The Transform Diabetes Care® program is a 12-month program that helps keep your diabetes in check — at no extra cost to you. It gives you customized guidance based on your specific needs. With the **Health**Optimizer™ app, you can monitor your glucose and blood pressure; track and share readings; learn more about diabetes and maintaining a healthy lifestyle; make meals that align with your dietary restrictions; and more. To stay on track, you can get personalized support from Certified Diabetes Care and Education Specialist nurses. That's in addition to the support from your care management program.